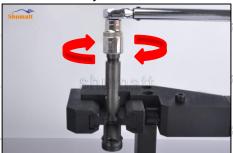

# 2.4. DLLA149P2593 Injector Nozzle's Installation

(1) Tightening torque of injector nozzle

The torque lever and tightening moment specified in the injector maintenance manual must be installed when the injector nozzle is installed. (50Nm)

The tightening torque of the nozzle cap must be installed in accordance with the tightening torque specified in the injector maintenance manual specified in the injector manual specified in the injector maintenance manual specified in the injector manual specified in the injecto