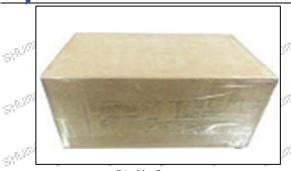

# 3.7. DLLA149P2593 Injector Nozzle's Packing

**Domestic express packaging:** Usually wrapped in waterproof scotch tape, such as picture No.2.

**International express packaging:** Wrapped with waterproof yellow tape After wrapping the black protective film, such as picture No. 3.

Email: <u>ruby@shumatt.com</u> Website: <u>www.shumatt.com</u>

Pic No.2 Domestic express packaging: Wrapped by Transparent tape

Pic No.3 International express packaging: Wrapped with yellow tape after wrapping black protective film