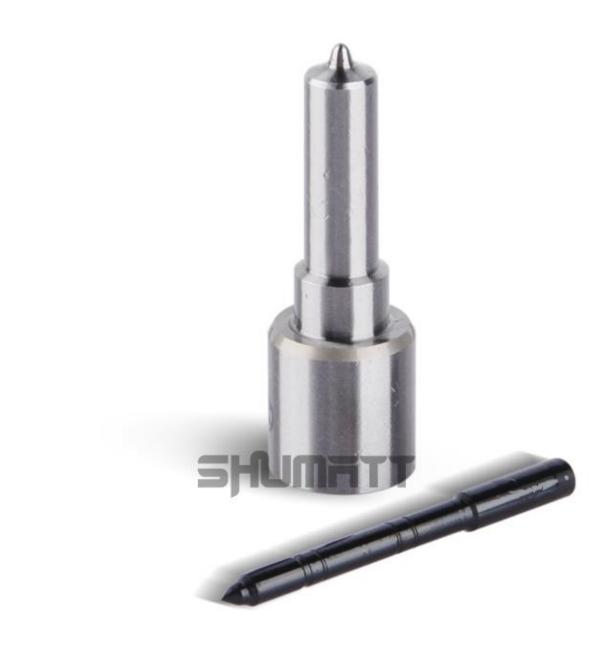

# 1. DLLA149P2593 Injector Nozzle Introduction

1.1. DLLA149P2593 Injector Nozzle's Basic Information

| Title and the | Common Rail Injector Nozzle DLLA149P2593 China<br>made new | Brand of              |
|---------------|------------------------------------------------------------|-----------------------|
| Sku1          | G1HX16A149P2593                                            | shumatt               |
| Sku2          | G1Z17LA149P2593                                            | LIWEI                 |
| Sku3          | G1X9LA149P2593                                             | XINGMA                |
| Sku4          | G1S8LA149P2593                                             | China made<br>new     |
| Sku5          | G1L1LA149P2593                                             | China made<br>neutral |

1.2. DLLA149P2593 Injector Nozzle's Common Written Part Number

| Injector Nozzle Order Number | Injector Nozzle Engraved Number |  |  |  |  |
|------------------------------|---------------------------------|--|--|--|--|
| 0433172593                   | DLLA149P2593                    |  |  |  |  |