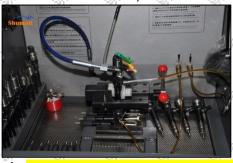

2.6. DLLA149P2593 Injector Nozzle List of Tools Used During Measurement and Installation

| Image                         | shuhet                                       |                                      | shumatt                    |
|-------------------------------|----------------------------------------------|--------------------------------------|----------------------------|
| SKU                           | CRT084                                       | CRT220                               | CRT079                     |
| SALARETTE SH                  | Torque wrench: 19-110nm 1/2                  | Fuel injector stroke measuring tool: | White the Base and Bellete |
| Description                   | It is used to control tightening             | is used to measure buffer            | Micrometer: is used to     |
| Description                   | force and angle during                       | stroke of fuel injector,             | measure gasket thickness   |
| 51 <sup>10,11</sup> 51        | installation                                 | armature stroke and                  | Appear States States       |
|                               |                                              | remaining air gap                    |                            |
| ethness, et                   |                                              |                                      | Wallet Hallet Hallet He    |
| Image<br>Sh <sup>arking</sup> | A PARTY                                      |                                      | MARKET SHARKS              |
| SKU                           | 3 3 3 3                                      | CRT281                               |                            |
| State of                      |                                              | Common rail injector test            |                            |
| 01 30                         | Ultrasonic cleaning machine:                 | bench:                               | , ,                        |
| Description                   | is used for cleaning fuel injector and parts | check the injector working           | THE THE PERSON             |
| 60 PM 60                      |                                              | condition                            |                            |