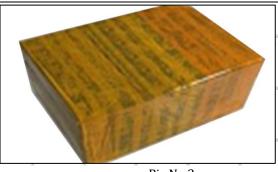

# 3.7. DLLA149P2593 Injector Nozzle's Packing

**Domestic express packaging:** Usually wrapped in waterproof scotch tape, such as picture No.2.

**International express packaging:** Wrapped with waterproof yellow tape After wrapping the black protective film, such as picture No. 3.

Email: <u>ruby@shumatt.com</u> Website: <u>www.shumatt.com</u>

Pic No.2 Domestic express packaging: Wrapped by Transparent tape

Pic No.3 International express packaging: Wrapped with yellow tape after wrapping black protective film