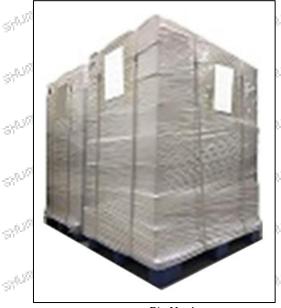

**Pallet Shipping:** Use fumigation free and recycling trays that meet export requirements, and use white wrapping protective film to wrap and bind with cable ties for the outside, such as picture No. 4, Also, the products can be packaged according to customers' requirements.

Pic No.4

Pallet Shipping: Use pallet that meet export requirements, and use white wrapping protective film to wrap and bind with cable ties