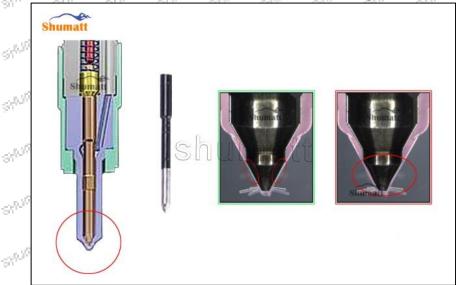

# 2.2. DLLA149P2593 Injector Nozzle Inspection.

(1) Check whether there is deformation, cracking, thread damage, quenching, leakage and rust in the guide sleeve, spring, gasket and tight cap of the nozzle. The tight cap of the nozzle must be replaced after being disassembled for more than 5 times, as shown in the following.

- (2) Replace the tight cap of the nozzle and the copper gasket of the injector nozzle
- (3) Check whether the gap between the nozzle needle and the nozzle shell is within the standard range and whether it reaches the standard for use
- All parts should be examined for wear under a microscope at least 20 times larger
- Nozzle tight cap deformation, cracking, thread damage, quenching, leakage, will lead to black smoke vehicle cap, fuel injector damage.
- Injector opening pressure greater than or less than the specified range may cause injector damage.
- A Failure to replace wearing parts in time during maintenance may lead to fuel injector damage.